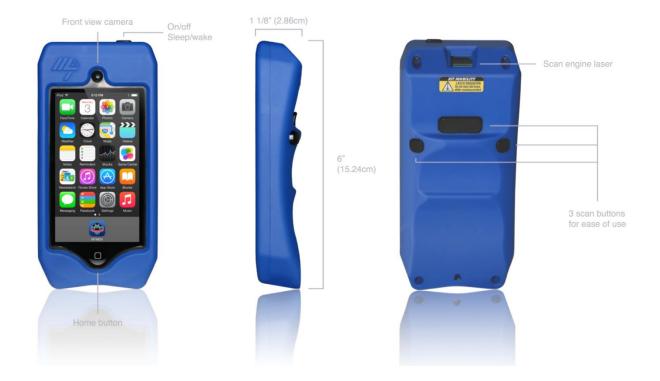

# MT1890 BARCODE SCANNER

### Rugged design for industrial environments

Tested to withstand at least 15 foot drops on to concrete floor

#### **Quality scanner engine**

Reads 33 most common 1D barcodes

#### **User-friendly screen interface**

Touch screen for easy key data entry and page up/page down scrolling Compatible with Apple iPod Touch 6<sup>th</sup> and 5<sup>th</sup> Generation

#### Efficient battery life

Device uses Bluetooth Low Energy (BLE) to allow for 10-14 hours of battery life on average per charge

(Please see reverse side for MT1890 Barcode Scanner Rental Price Sheet)